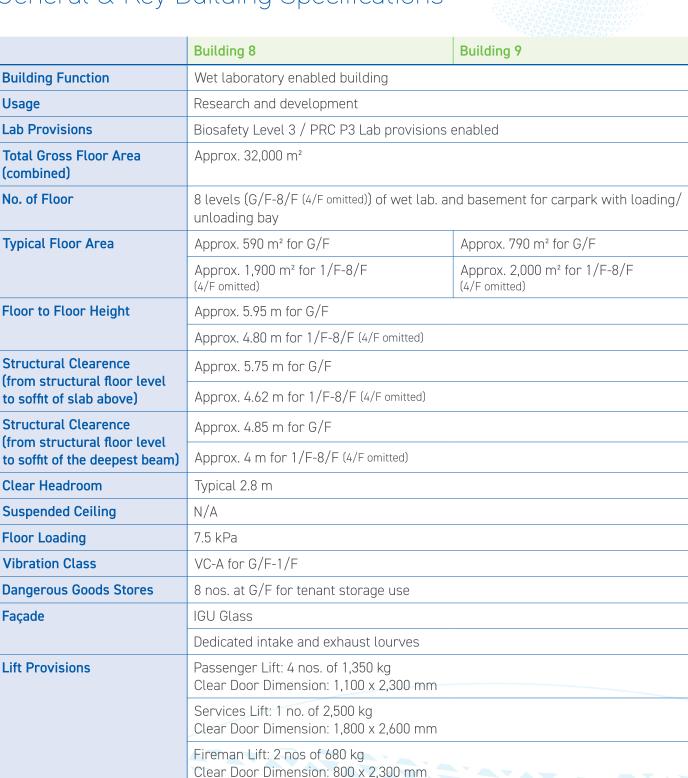

| Parking Facilities                           | Available for private vehicle, motorcycle and bicycle